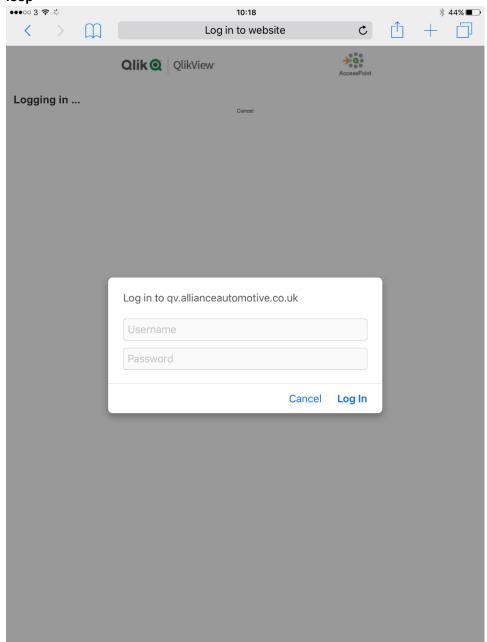

#### **Symptoms:**

• Box asking for username and password appears over and over again – you are stuck in a loop

#### Affects:

Ipads

Steps to take: Please ensure that the iOS is updated to the latest version

Go to

Settings > General > Software Update

Please update to the latest iOS version available – you will need to be connected to WiFi

Then please follow the steps below