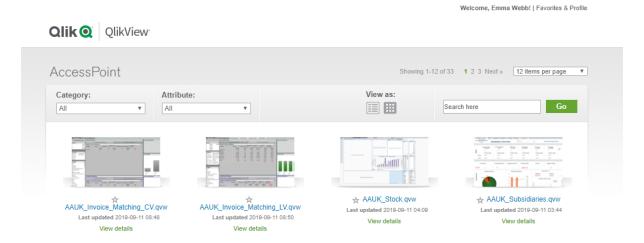

# https://qv.allianceautomotive.co.uk

The BI documents you have access to will then be available:

You will be able to access the document you need, and you can then save the new link as a favourite

If you have any other issues which are not resolved by this guide please log a ticket with helpdesk and we (the BI team) will work through them