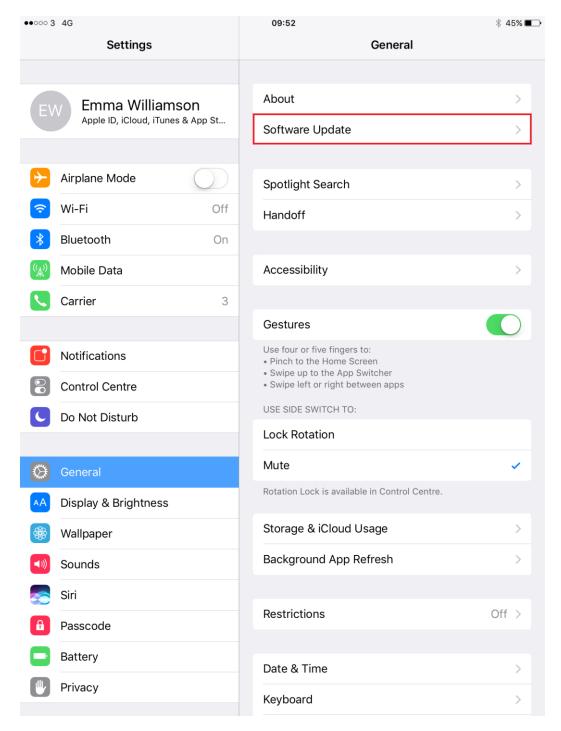

#### Affects:

Ipads

Steps to take: Please ensure that the iOS is updated to the latest version

Go to

Settings > General > Software Update

Please update to the latest iOS version available – you will need to be connected to WiFi