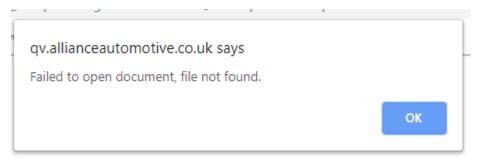

## **Symptoms:**

You are seeing this error:

### Affects:

- iPads/tablets
- Laptops
- Desktop computers/PCs
- Mobile phones

#### Steps to take:

Please open a new browser window and navigate to: